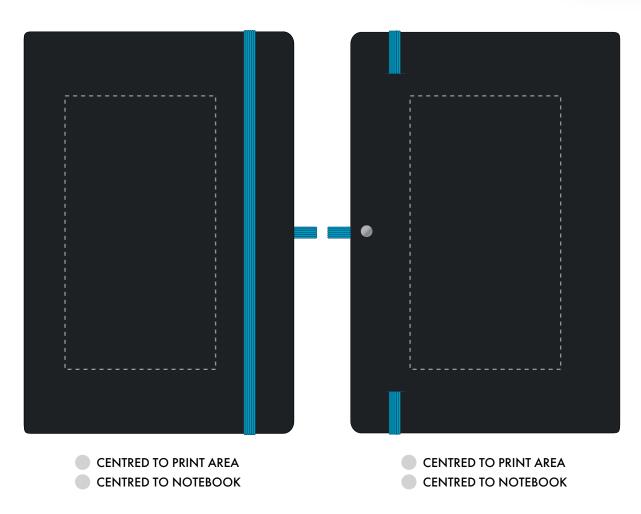

## The dashed line is to demonstrate print area and will not appear on your printed item

| ARTWORK SCALE 100%           |        | ARTWORK SCALE 100%           |
|------------------------------|--------|------------------------------|
| Max print area: 80mm x 145mm |        | Max print area: 80mm x 145mm |
| ,                            |        | ·                            |
| 1                            |        |                              |
|                              | I<br>I |                              |
|                              | I<br>I |                              |
|                              | I<br>I |                              |
|                              | 1      |                              |
|                              | 1      |                              |
|                              | I<br>I |                              |
| 1                            | I<br>I |                              |
|                              | I<br>I |                              |
| 1                            | I<br>I |                              |
|                              | I<br>I |                              |
| 1                            | I<br>I |                              |
|                              | 1      |                              |
|                              | 1      |                              |
|                              | 1      |                              |
|                              | I<br>I |                              |
|                              | I<br>I |                              |
|                              | I<br>I |                              |
|                              | 1      |                              |
|                              |        |                              |
|                              |        |                              |
|                              |        |                              |
|                              |        |                              |